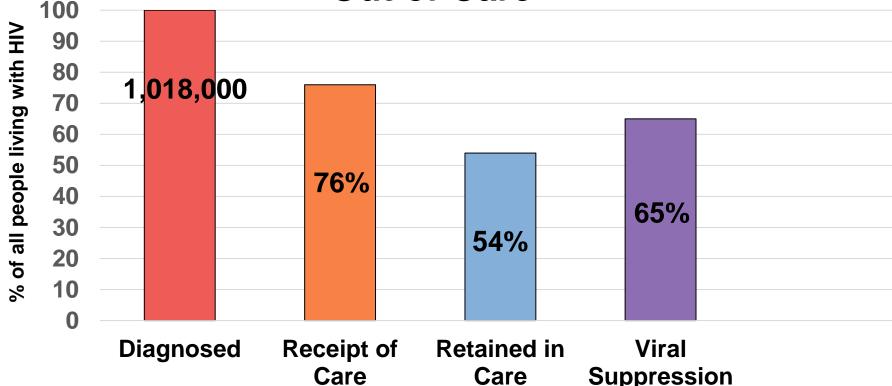

#### Re-Engage Patients Diagnosed with HIV But Out of Care

Centers for Disease Control and Prevention. Monitoring selected national HIV prevention and care objectives by using HIV surveillance data—United States and 6 territories and freely associated states, 2022. HIV Surveillance Supplemental Report 2024;29(No. 2). https://www.cdc.gov/hiv-data/nhss/national-hiv-prevention-and-care-outcomes.html. Published May 2024. Accessed 06-26-2024.

# People Diagnosed With HIV Who Are Out of Care

- **@470,000**
- Frequently not on ART and not virally suppressed
- Responsible 50% of HIV transmissions
- Receive unscheduled care in EDs

Skarbinski et al. Human immunodeficiency virus transmission at each step of the care continuum in the United States. jamainternmed.2014.8180 Colasanti et al. An exploratory study to assess individual and structural level barriers associated with poor retention and re-engagement in care among persons living with HIV/AIDS. JAIDS 2017