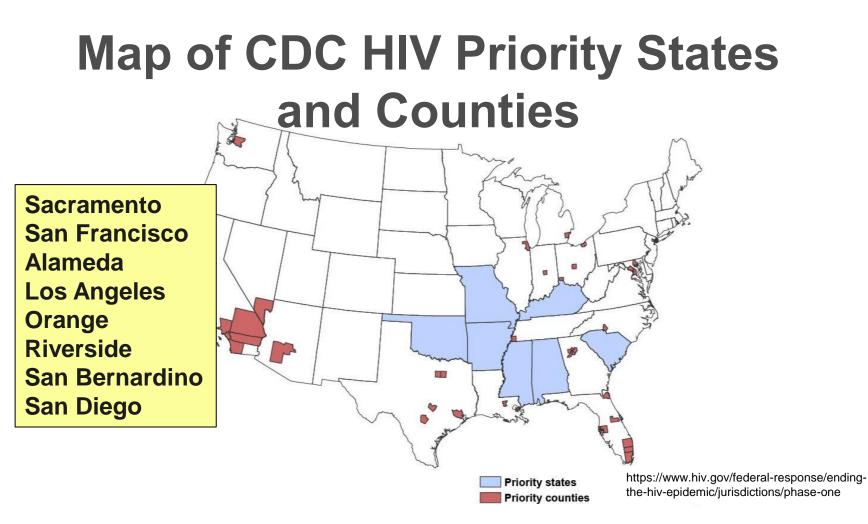

# California Should Target Priority EDs Within Priority Jurisdictions

# Map of CDC HIV Priority States and Counties 4 https://www.hiv.gov/federal-response/ending-**Priority states** the-hiv-epidemic/jurisdictions/phase-one **Priority counties**