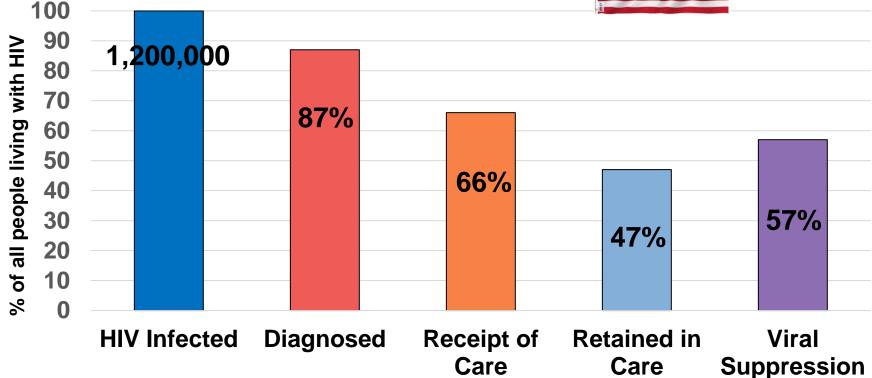

#### 2004

- 25% of the >1 million people in US with HIV were unaware of their infection
- Diagnosis gap = major public health concern

#### 2004

- 25% of the >1 million people in US with HIV were unaware of their infection
- Diagnosis gap = major public health concern

- Lifetime screening 13-64 y
- All healthcare settings (ED)
- Prevalence new diagnoses ≥0.1%
- Integrated process
- No separate written consent, no pretest counseling
- Opt-out