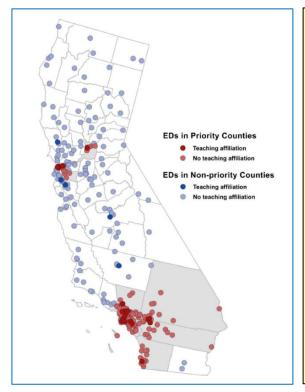

#### County-level Map of California EDs by County Priority Status and Teaching Hospital Affiliation

 Teaching hospitalaffiliations in priority counties

- Major sources of healthcare
- More often serve populations impacted by HIV
- Resources not present in other EDs

J Emerg Med. 2023 January; 64(1): 93–102. doi:10.1016/j.jemermed.2022.10.020.